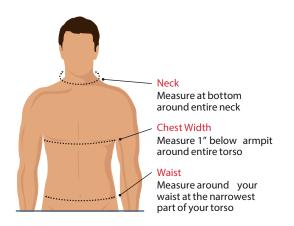

# Men's Size Chart

| Shirts<br>Size s <sup>†</sup> | Neck     | Chest<br>Width | Waist | Shorts<br>& Pants<br>Waist Sizes |
|-------------------------------|----------|----------------|-------|----------------------------------|
| S                             | 14 ½- 15 | 36-38          | 28-30 | 28-30                            |
| M                             | 15 ½- 16 | 39-41          | 32-34 | 32-34                            |
| L                             | 16 ½- 17 | 42-44          | 36-38 | 36-38                            |
| XL                            | 17 ½- 18 | 45-47          | 40-42 | 40-42                            |
| XXL                           | 18½-19   | 48-50          | 44-46 | 44-46                            |
| XXXL                          | 19 ½- 20 | 51-53          | 48-50 |                                  |
| 4XL                           | 20 ½- 21 | 54-56          | 52-54 |                                  |
|                               |          |                |       |                                  |